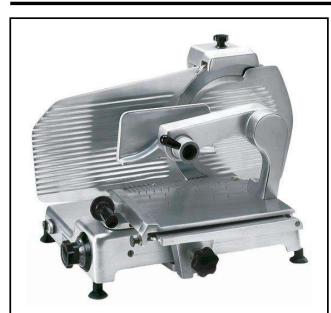

Food slicers 370 mm Vertical Slicer, belt transmission with tightening arm

603332 (LUX370BS)

Vertical Slicer with special tightening arm for deli meats, blade diameter 370 mm and cut capacity: 270x270 (square); 270 (round); 340x270 (rectangular), belt transmission

#### Item No.

Heavy duty slicer for supermarkets and delies

Ideal solution for slicing salami and pressed meat, thanks to the special arm.

Base and main components in high polished satin finished anodized aluminium for long lasting, hygiene and ease of cleaning. The blade is in hollow ground hard chrome with blade guard ring for added protection. Model equipped with cut thickness adjusting knob, top mounted sharpener, cover blade and product deflector - easily removable for cleaning. Ventilated blade drive motor. Poly V-belt drive system for quiet operation and economical service. Removable carriage system permanently lubrificated with automatic clutch. IP42 water protection.

## **Main Features**

- Manual Vertical slicer with special tightening arm for deli meats.
- Slice thickness from 0 to 24 mm.
- Cut thickness-adjusting knob (millimeter adjustment).
- Belt driven transmission.
- Ventilated blade drive motor designed for continuous use, with Poly V-belt drive system for quiet operation and economical service.
- Removable carriage system permanently lubrificated with automatic clutch.
- Top-mounted stone blade sharpener and cover blade easy to remove.
- Supplied with blade removal tool.
- Highest degree of safety in functioning, cleaning and maintenance.
- Cutting capacity for 370 mm model: -square: 270x270 -rectangular: 340x270 -round: 270

## Construction

- Compact design.
- Made in high polished satin finished anodized aluminium. This procedure guarantees high hygienic standards of the parts interested by the cut and resistance to acids, salts and oxidation processes.
- The blade is made of hollow ground hard chrome with blade guard ring for added protection.
- Plexiglass safety hand guard as standard.
- IP42 water protection.