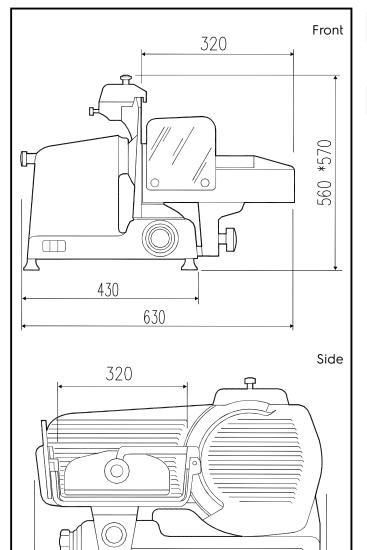

### Key Information:

| External dimensions, Width:  | 765 mm |
|------------------------------|--------|
| External dimensions, Depth:  | 630 mm |
| External dimensions, Height: | 570 mm |
| Net weight (kg):             | 58     |